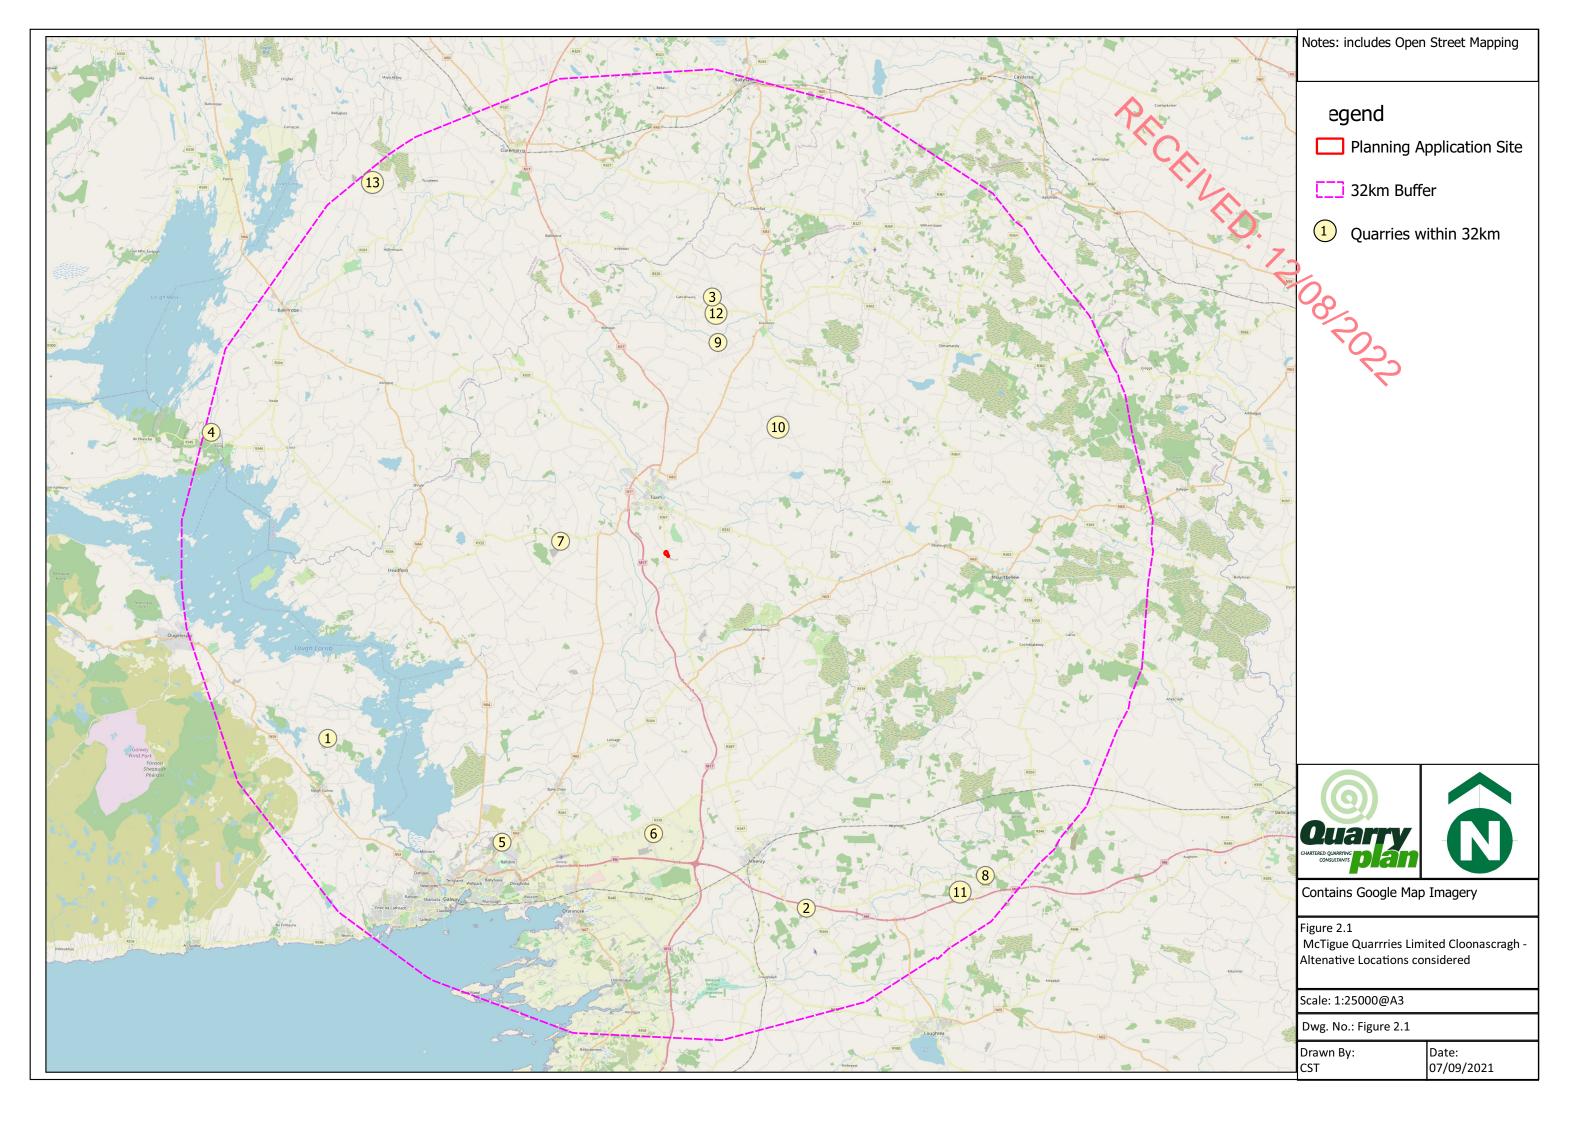

Table 2.1- Alternative Locations within 32km

| Ref No | Quarry Name           | Site Address                    |                   |              | Status                  | Mineral Type           |
|--------|-----------------------|---------------------------------|-------------------|--------------|-------------------------|------------------------|
| 1      | Ballinahallia Quarry  | M&M Caireal Teo.                | Ballinahallia     | Moycullen    | Part-time/reduced hours | Limestone              |
| 2      | Esker Readymix Quarry | Esker Readymix                  | Moyode            | Athenry      | On demand               | Limestone              |
| 3      | Dunmore Quarry        | Concrete Manufacturing Co. Ltd. | Dunmore           | Tuam         | Full-time 🔥             | Limestone              |
| 4      | Cong Quarry           | McGraths Limestone Cong Ltd.    | Cregoree Quarries | Cong         | Full-time               | Limestone              |
| 5      | Two Mile Ditch Quarry | Pollkeen                        |                   |              | Full-time               | Limestone              |
| 6      | Coshla Quarries       | Coshla Quarries Ltd.            | Cashla            | Athenry      | Full-time               | Limestone              |
| 7      | Mortimers Quarry      | Trevor Mortimer                 | Cartron           | Belclare     | Full-time               | Limestone              |
| 8      | Bellafa Pit           | Padraic Cannon                  | Caraun More       | Cloonyconaun | On demand               | Esker/ Sand and Gravel |
| 9      | Cathill Pit           | Finnegan's Sand Ltd.            | Cathill           | Dunmore      | Full-time               | Sand and Gravel        |
| 10     | Cortoon Pit           | Finnegan's Sand Ltd.            | Cortoon           | Tuam         | Full-time               | Sand and Gravel        |
| 11     | Killescragh Pit       | Vincent Cannon and Co. Ltd.     | Killescragh       | Bullaun      | Full-time               | Esker Sand and Gravel  |
| 12     | Dunmore Quarry        | Concrete Manufacturing Co. Ltd  | Dunmore           | Tuam         | Full-time               | Esker/ Sand and Gravel |
| 13     | Newbrook Quarry       | Cregarve quarries               | Newbrook          | Claremorris  | Full-time               | Limestone              |
| 14     | Cong Quarry           | McGraths Limestone Cong Ltd.    | Cregoree Quarries | Cong         | Full-time               | Limestone 🔀            |